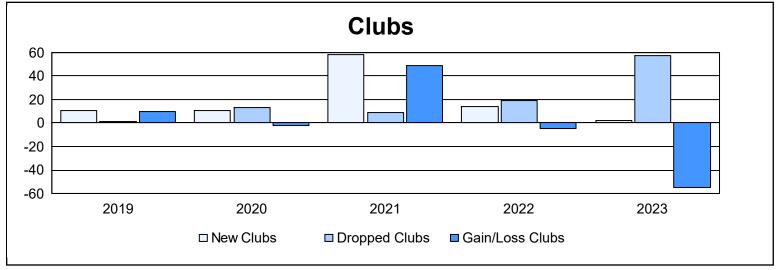

District 3232B1 As of June 2023 Cumulative

| Year      | New<br>Clubs | Dropped<br>Clubs | Gain/<br>Loss<br>Clubs | New<br>Members | Charter<br>Members | Reinstate<br>Members | Transfer<br>Members | Total<br>Member<br>Added | Total<br>Members<br>Dropped | Gain/<br>Loss<br>Members |
|-----------|--------------|------------------|------------------------|----------------|--------------------|----------------------|---------------------|--------------------------|-----------------------------|--------------------------|
| 2018-2019 | 11           | 1                | 10                     | 802            | 368                | 14                   | 8                   | 1,192                    | 235                         | 957                      |
| 2019-2020 | 11           | 13               | -2                     | 81             | 209                | 165                  | 6                   | 461                      | 1,685                       | -1,224                   |
| 2020-2021 | 58           | 9                | 49                     | 170            | 996                | 20                   | 1                   | 1,187                    | 487                         | 700                      |
| 2021-2022 | 14           | 19               | -5                     | 617            | 395                | 23                   | 1                   | 1,036                    | 1,112                       | -76                      |
| 2022-2023 | 2            | 57               | -55                    | 284            | 122                | 80                   | 2                   | 488                      | 915                         | -427                     |
| Average   | 19           | 20               | -1                     | 391            | 418                | 60                   | 4                   | 873                      | 887                         | -14                      |