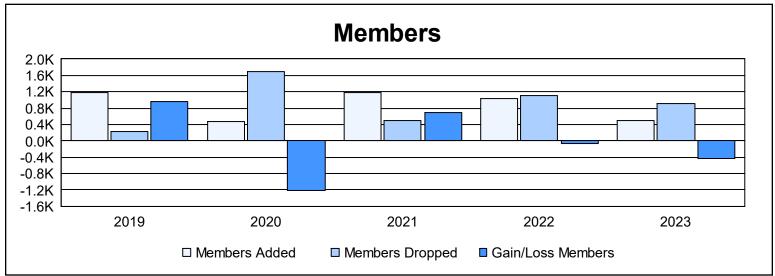

District 3232B1 As of June 2023 Cumulative

| Year      | New<br>Clubs | Dropped<br>Clubs | Gain/<br>Loss<br>Clubs | New<br>Members | Charter<br>Members | Reinstate<br>Members | Transfer<br>Members | Total<br>Member<br>Added | Total<br>Members<br>Dropped | Gain/<br>Loss<br>Members |
|-----------|--------------|------------------|------------------------|----------------|--------------------|----------------------|---------------------|--------------------------|-----------------------------|--------------------------|
| 2018-2019 | 11           | 1                | 10                     | 802            | 368                | 14                   | 8                   | 1,192                    | 235                         | 957                      |
| 2019-2020 | 11           | 13               | -2                     | 81             | 209                | 165                  | 6                   | 461                      | 1,685                       | -1,224                   |
| 2020-2021 | 58           | 9                | 49                     | 170            | 996                | 20                   | 1                   | 1,187                    | 487                         | 700                      |
| 2021-2022 | 14           | 19               | -5                     | 617            | 395                | 23                   | 1                   | 1,036                    | 1,112                       | -76                      |
| 2022-2023 | 2            | 57               | -55                    | 284            | 122                | 80                   | 2                   | 488                      | 915                         | -427                     |
| Average   | 19           | 20               | -1                     | 391            | 418                | 60                   | 4                   | 873                      | 887                         | -14                      |